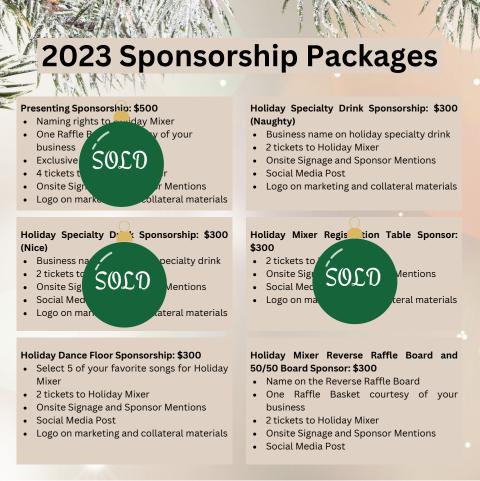

## MIX AND MINGLE DRINK AND JINGLE AT THE ANNUAL

PRESENTED BY

6 December 5-7PM REGOVICH CATERING 33150 LAKELAND BLVD EASTLAKE, OH

arliaht2Tra

**\$25 MEMBER FEE** 

SPONSORED BY:

SHOWCASE YOUR BUSINESS BY SPONSORING THIS POPULAR EVENT!

## **Sponsorship Registration**

Send registration/agreement to: info@wwlcchamber.com

| Company Name:         |                     |        | Contact Name: |      |                  |          |
|-----------------------|---------------------|--------|---------------|------|------------------|----------|
| Phone:                |                     | Email: | :             |      |                  |          |
| Sponsorship Selected  | Sponsorship Amount: |        |               |      |                  |          |
| Payment (circle one): | Check (enclosed)    | Card:  | MasterCard    | Visa | American Express | Discover |
| Name on Card:         |                     |        | Exp Date: _   |      | CVV:             |          |
| Card Number:          |                     |        | Billing Addr  | ess: |                  |          |